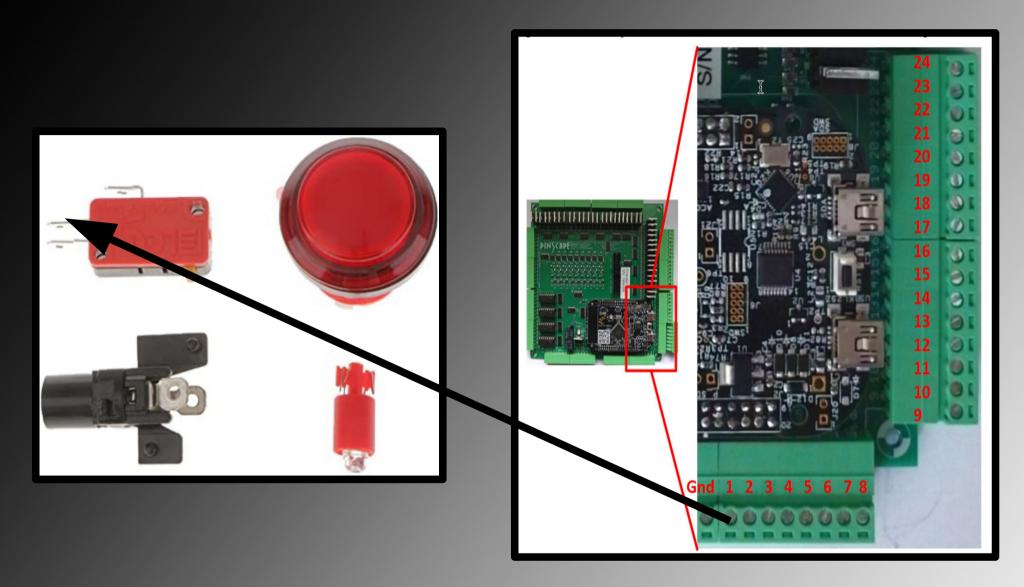

Connecting power to Button

Connecting Button signal to Pinscape AIO

If you want your Light to be activated in DOF

Connect the LED ground to a RGB LED port on the Pinscape AIO

Connecting Shaker Motor

**Connecting Contactors** 