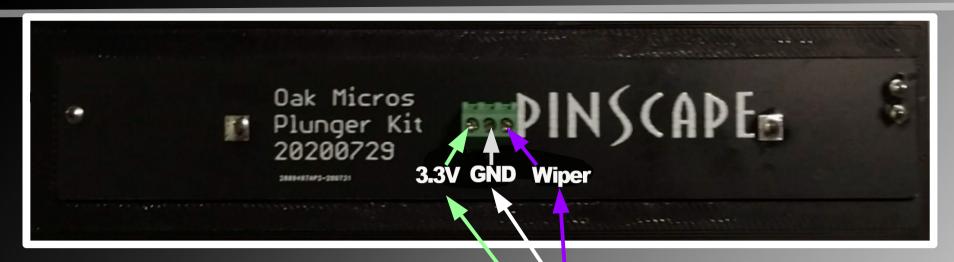

Connecting Strobe

Connecting 5Led Flasher with built in resistors

Connecting 5Led Flasher

Connecting Beacon

To computer USB

The Plunger gets the Power from the K125Z

Connecting Plunger

Connecting Chime (Diode value: 1N4004)