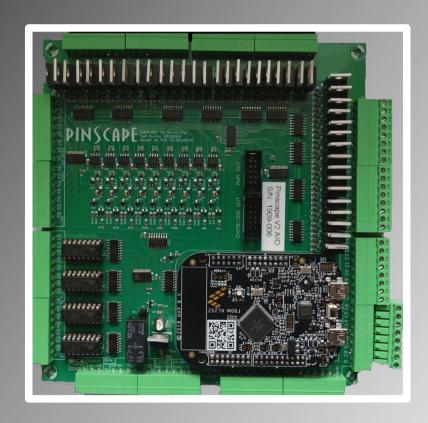

# Oak Micros Pinscape All in One (Pinscape AlO)

The Pinscape AIO is a all in one solution for virtual pinball force feedback And LED management.

- 24 input buttons for everything from flipper buttons to a tilt bob
- Nudge support using an accelerometer
- TV remote control using IR
- 16 current limited LED outputs for 5V LED
- Nudge support using an accelerometer
- 16 power LED outputs (up to 1.5A)
- 32 MOSFET power outputs for driving higher powered devices
- 9 MOSFET power outputs
- Integrated KL25Z