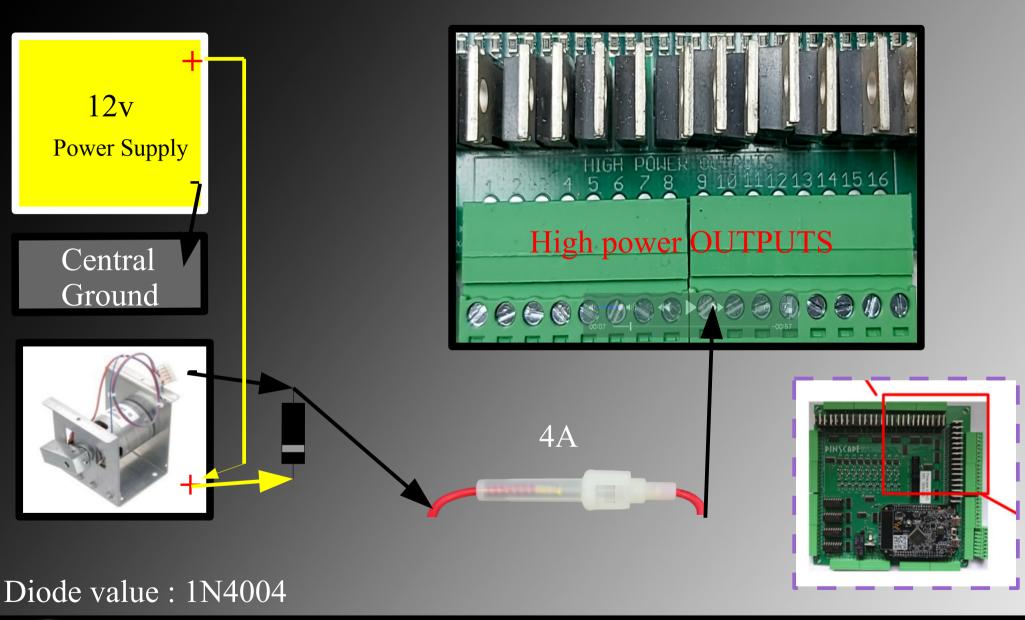

Connecting Strobe

Connecting 5Led Flasher with built in resistors

Connecting 5Led Flasher

Connecting Beacon

To computer USB

The Plunger gets the Power from the K125Z

Connecting Plunger

Connecting Chime (Diode value: 1N4004)