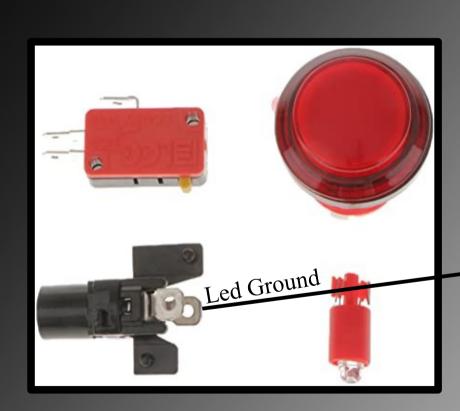

Connecting power to Button

Connecting Button signal to Pinscape AIO

If you want your Light to be activated in DOF

Connect the LED ground to a RGB LED port on the Pinscape AIO

Connecting Shaker Motor

**Connecting Contactors** 