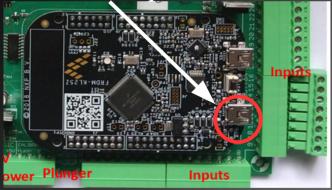

Connecting Strobe

Connecting 5Led Flasher with built in resistors

Connecting 5Led Flasher

Connecting Beacon

To computer USB

The Plunger gets the Power from the K125Z

Connecting Plunger

Connecting Chime (Diode value: 1N4004)