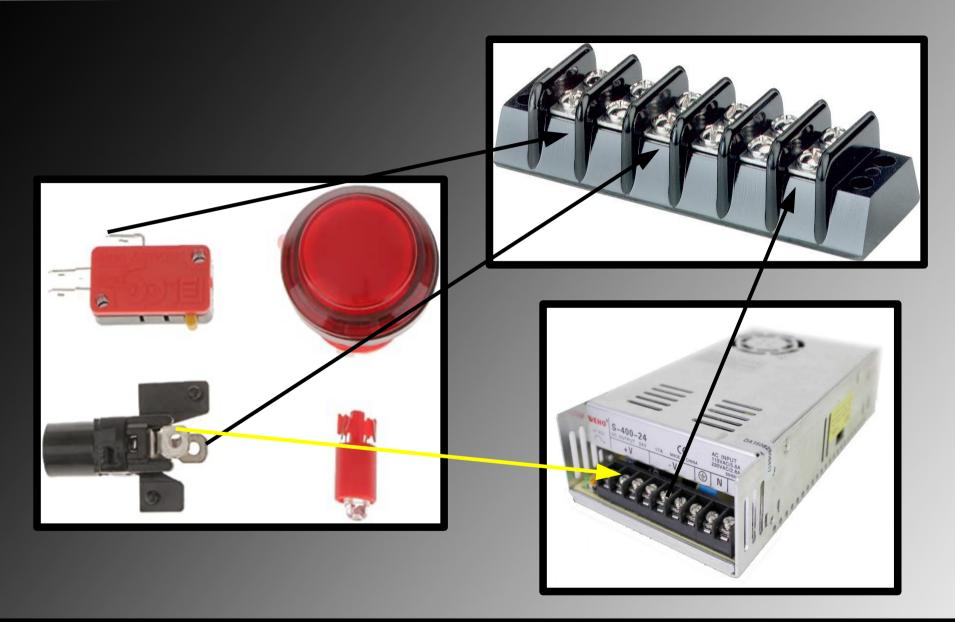

Connecting power to Button

Connecting Button signal to Pinscape AIO

If you want your Light to be activated in DOF

Connect the LED ground to a RGB LED port on the Pinscape AIO

Connecting Shaker Motor

**Connecting Contactors** 