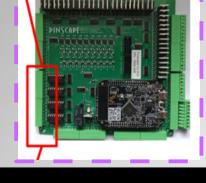

Connecting Strobe

Connecting 5Led Flasher with built in resistors

Connecting 5Led Flasher

Connecting Beacon

To computer USB

The Plunger gets the Power from the K125Z

Connecting Plunger

Connecting Chime (Diode value: 1N4004)