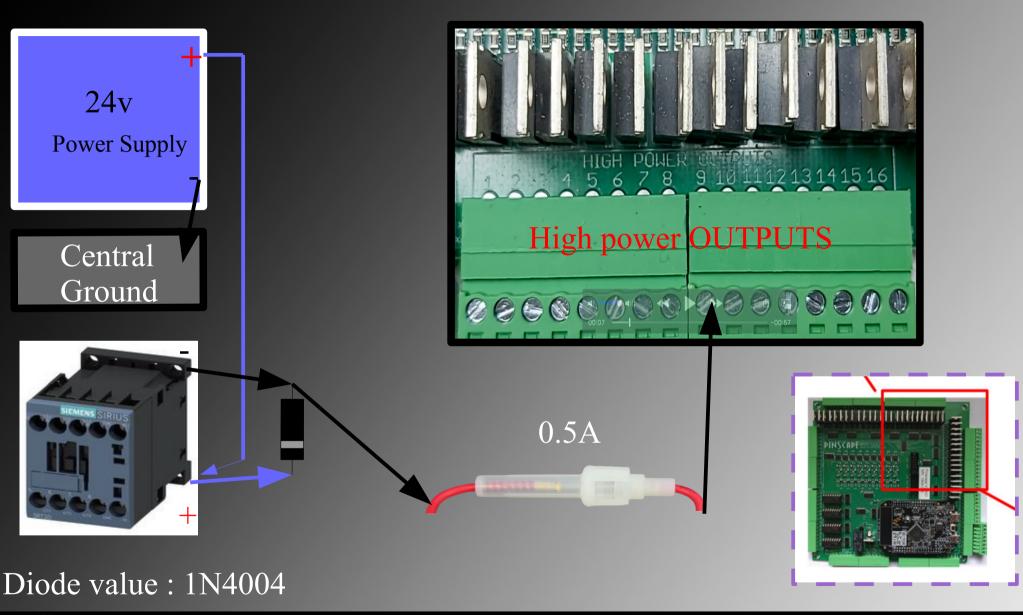

Connecting Strobe

Connecting 5Led Flasher with built in resistors

Connecting 5Led Flasher

Connecting Beacon

To computer USB

The Plunger gets the Power from the K125Z

Connecting Plunger

Connecting Chime (Diode value: 1N4004)