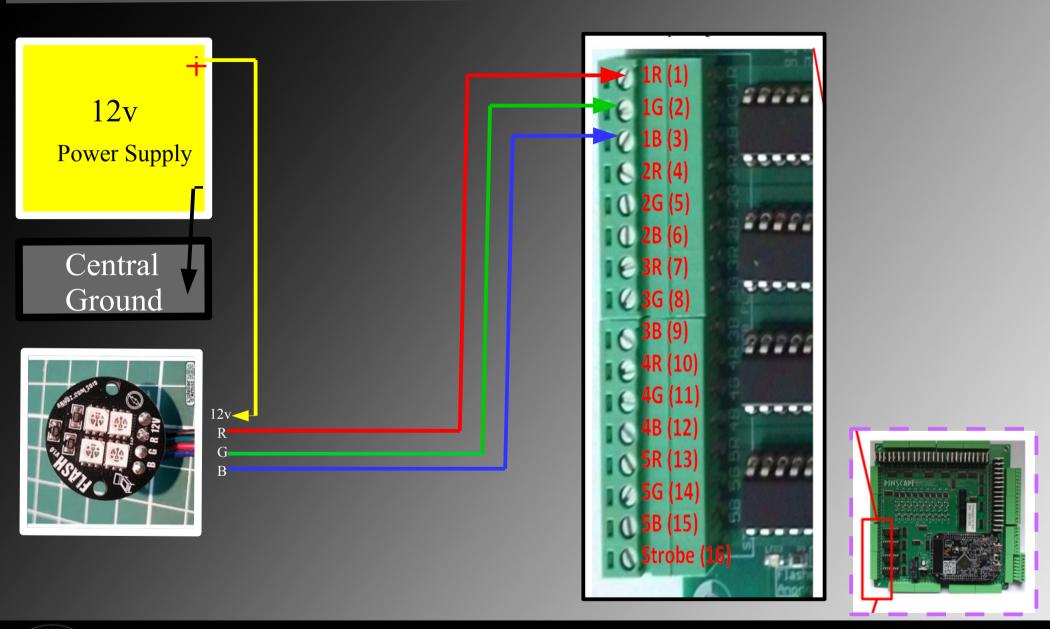

Connecting Strobe

Connecting 5Led Flasher with built in resistors

Connecting 5Led Flasher

Connecting Beacon

To computer USB

The Plunger gets the Power from the K125Z

Connecting Plunger

Connecting Chime (Diode value: 1N4004)