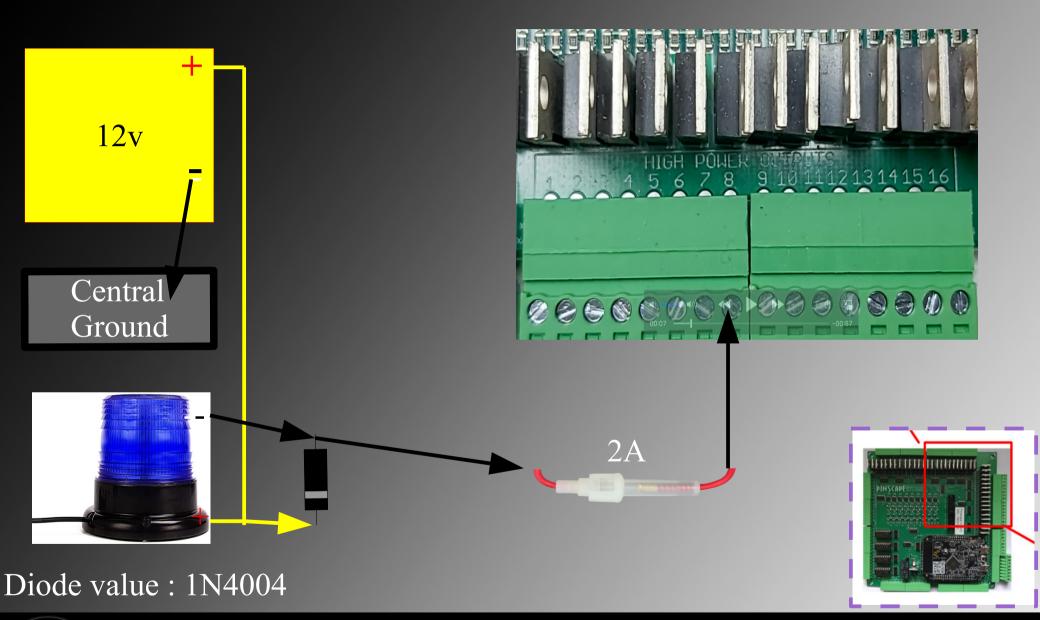

Connecting Strobe

Connecting 5Led Flasher with built in resistors

Connecting 5Led Flasher

Connecting Beacon

To computer USB

The Plunger gets the Power from the K125Z

Connecting Plunger

Connecting Chime (Diode value: 1N4004)