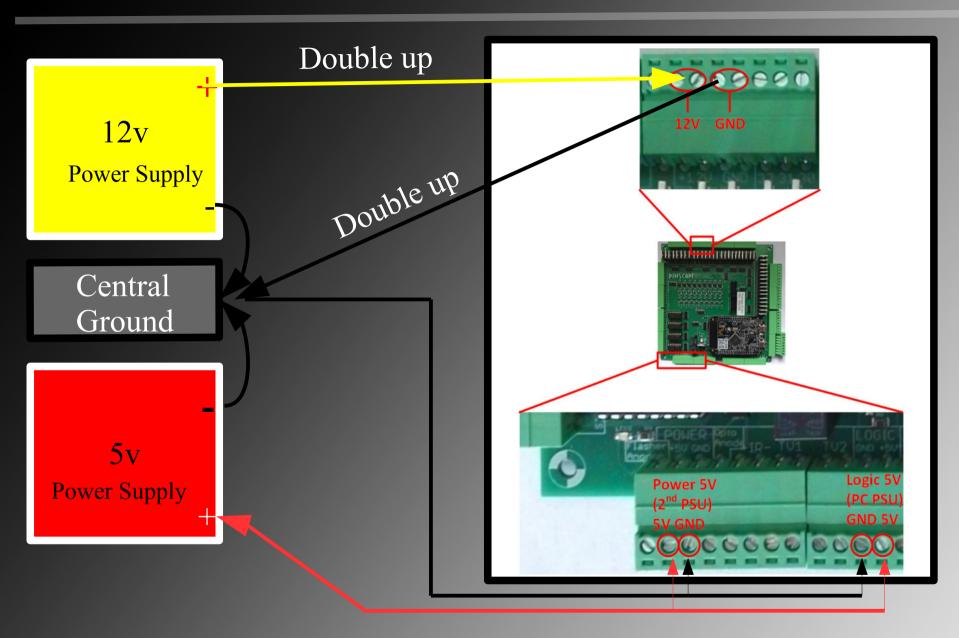

Connecting power to Button

Connecting Button signal to Pinscape AIO

If you want your Light to be activated in DOF

Connect the LED ground to a RGB LED port on the Pinscape AIO

Connecting Shaker Motor

**Connecting Contactors** 