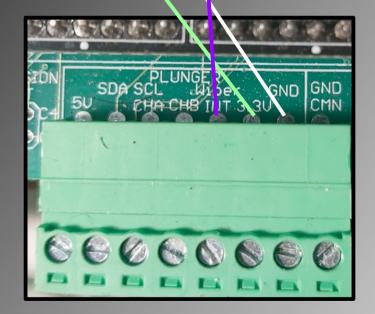

Connecting Strobe

Connecting 5Led Flasher with built in resistors

Connecting 5Led Flasher

Connecting Beacon

To computer USB

The Plunger gets the Power from the K125Z

Connecting Plunger

Connecting Chime (Diode value: 1N4004)