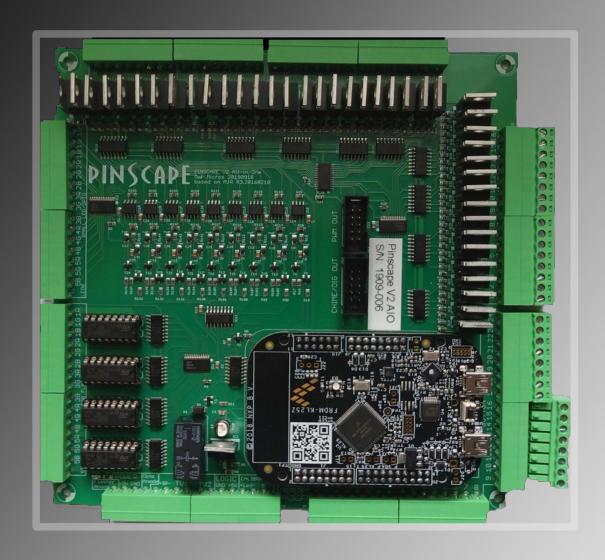

# Oak Micros Pinscape All in One (Pinscape AlO)

The Pinscape AIO is a all in one solution for virtual pinball force feedback And LED management.

- 24 input buttons for everything from flipper buttons to a tilt bob
- Nudge support using an accelerometer
- TV remote control using IR
- 16 current limited LED outputs for 5V LED
- Nudge support using an accelerometer
- 16 power LED outputs (up to 1.5A)
- 32 MOSFET power outputs for driving higher powered devices
- 9 MOSFET power outputs
- Integrated KL25Z