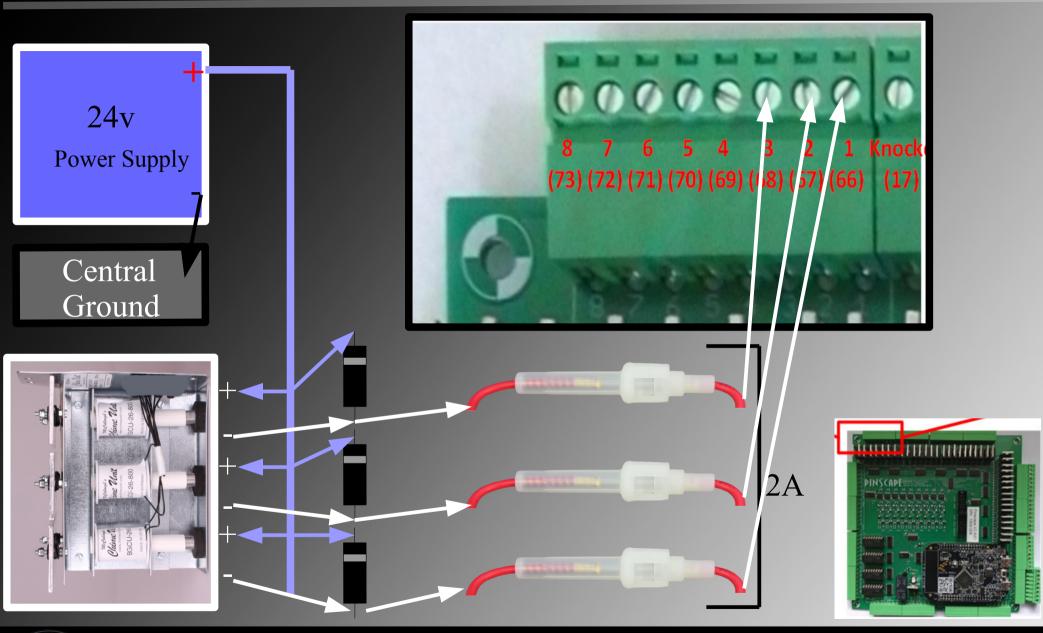

Connecting power to Button

Connecting Button signal to Pinscape AIO

If you want your Light to be activated in DOF

Connect the LED ground to a RGB LED port on the Pinscape AIO

Connecting Shaker Motor

**Connecting Contactors** 