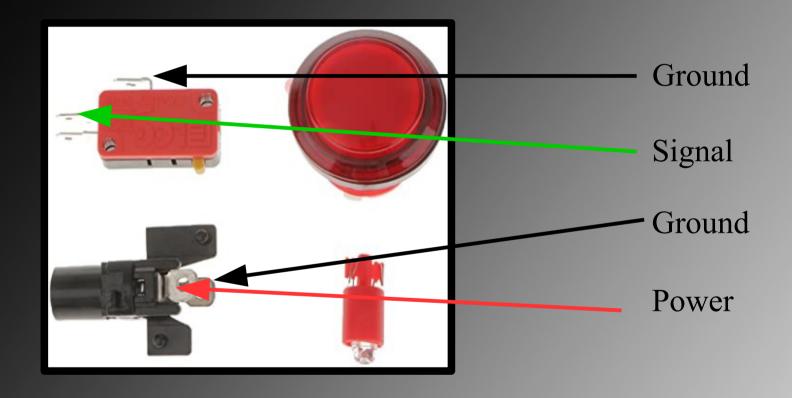

Connecting power to Button

Connecting Button signal to Pinscape AIO

If you want your Light to be activated in DOF

Connect the LED ground to a RGB LED port on the Pinscape AIO

Connecting Shaker Motor

**Connecting Contactors** 