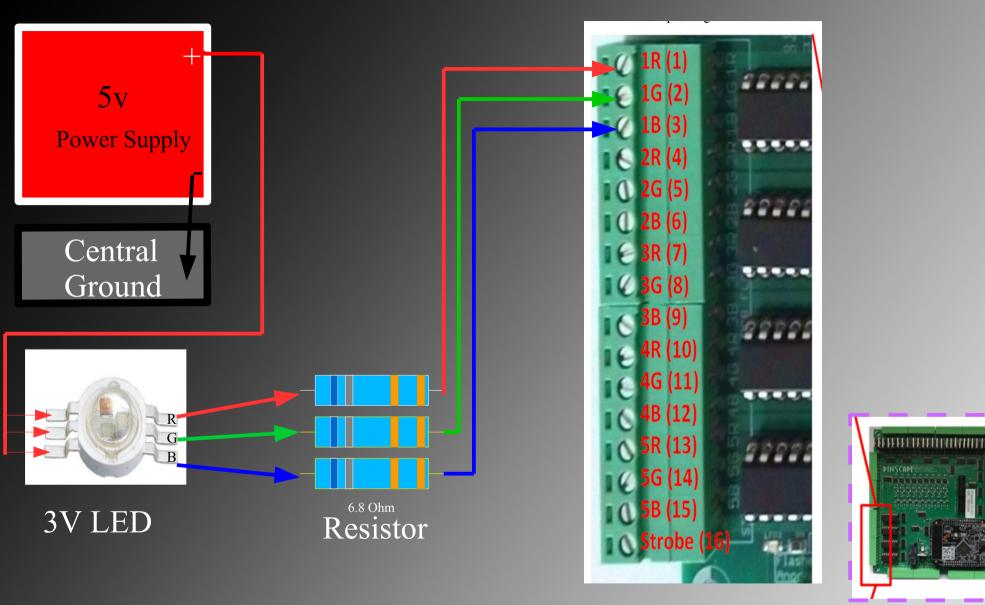

Connecting Strobe

Connecting 5Led Flasher with built in resistors

Connecting 5Led Flasher

Connecting Beacon

To computer USB

The Plunger gets the Power from the K125Z

Connecting Plunger

Connecting Chime (Diode value: 1N4004)