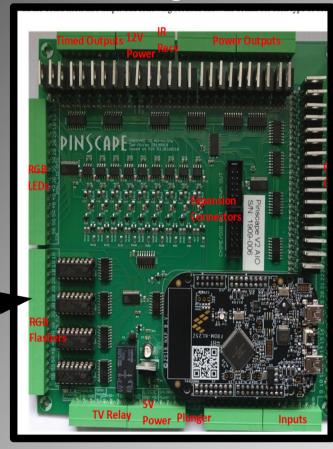

# Oak Micros Pinscape All in One (Pinscape AlO)

The Pinscape AIO is a all in one solution for virtual pinball force feedback And LED management.

- 24 input buttons for everything from flipper buttons to a tilt bob
- Nudge support using an accelerometer
- TV remote control using IR
- 16 current limited LED outputs for 5V LED
- Nudge support using an accelerometer
- 16 power LED outputs (up to 1.5A)
- 32 MOSFET power outputs for driving higher powered devices
- 9 MOSFET power outputs
- Integrated KL25Z