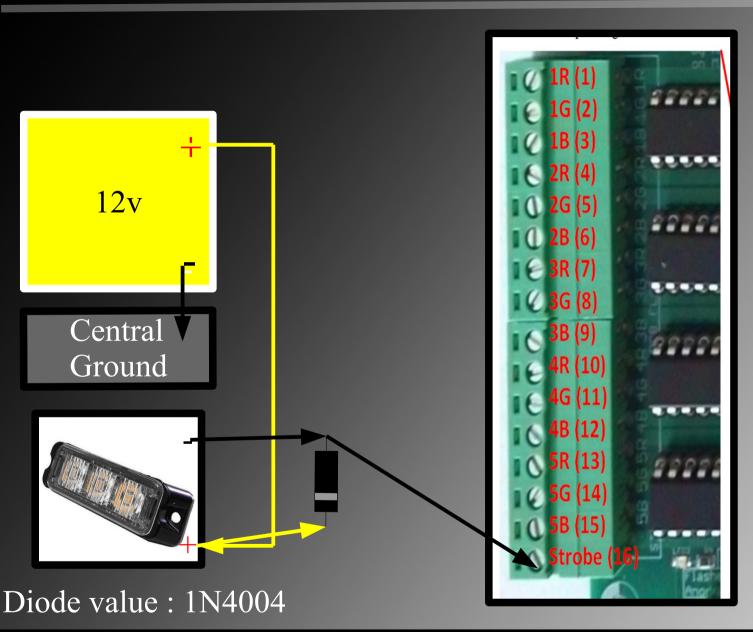

Connecting Strobe

Connecting 5Led Flasher with built in resistors

Connecting 5Led Flasher

Connecting Beacon

To computer USB

The Plunger gets the Power from the K125Z

Connecting Plunger

Connecting Chime (Diode value: 1N4004)